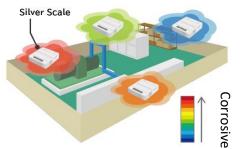

By installing multiple Silver Scales<sup>™</sup>, it is possible to analyze corrosive gases at multiple points at the same time.

2

By installing multiple Silver Scale<sup>™</sup> units, it will be easy to simultaneously analyze levels of corrosive gases in multiple areas.