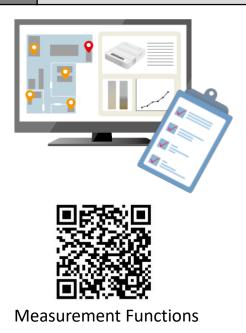

## **Operation and Maintenance**

By using the associated app to monitor corrosion, electronics' condition can be easily managed. Corrosiveness category can be measured in accordance with ISO11844-1, you can easily judge the corrosive category.